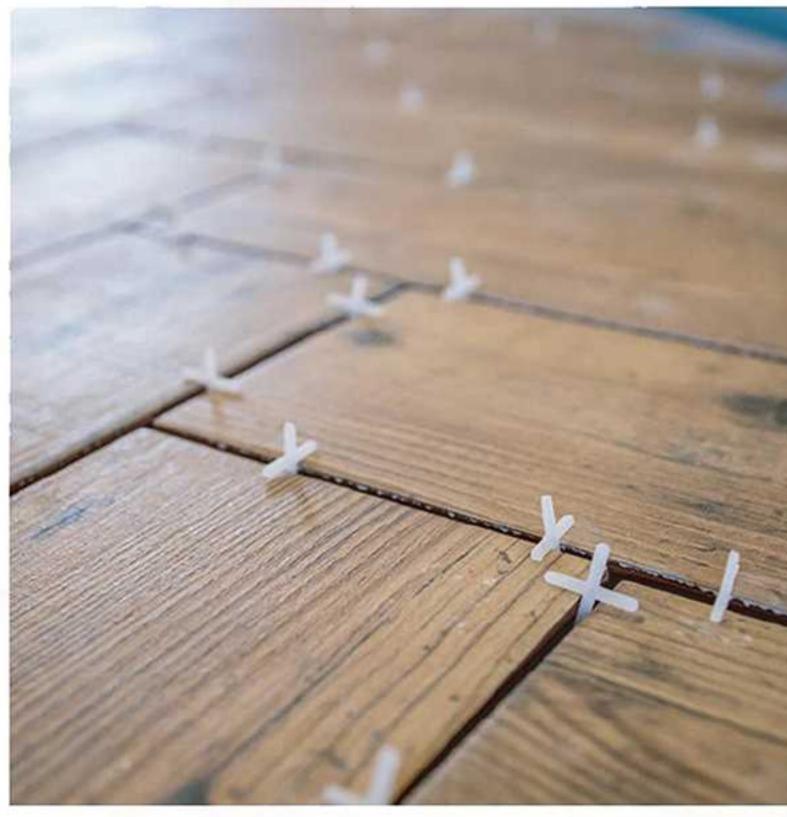

## نحوه استفاده

1- پس از اعمال چسب کاشی روی سطح، کاشی را روی آن 2- صلیب کاشی را در کنار تمامی گوشه های کاشی قرار

3- لازم به ذکر است که در هر مرحله، صلیب ها در داخل بندها و بین هر کاشی و کاشی بعدی قرار می گیرند. <mark>4</mark>– قبل از بندکشی صلیب ها را بردارید.

قرار دهید. دهيد.