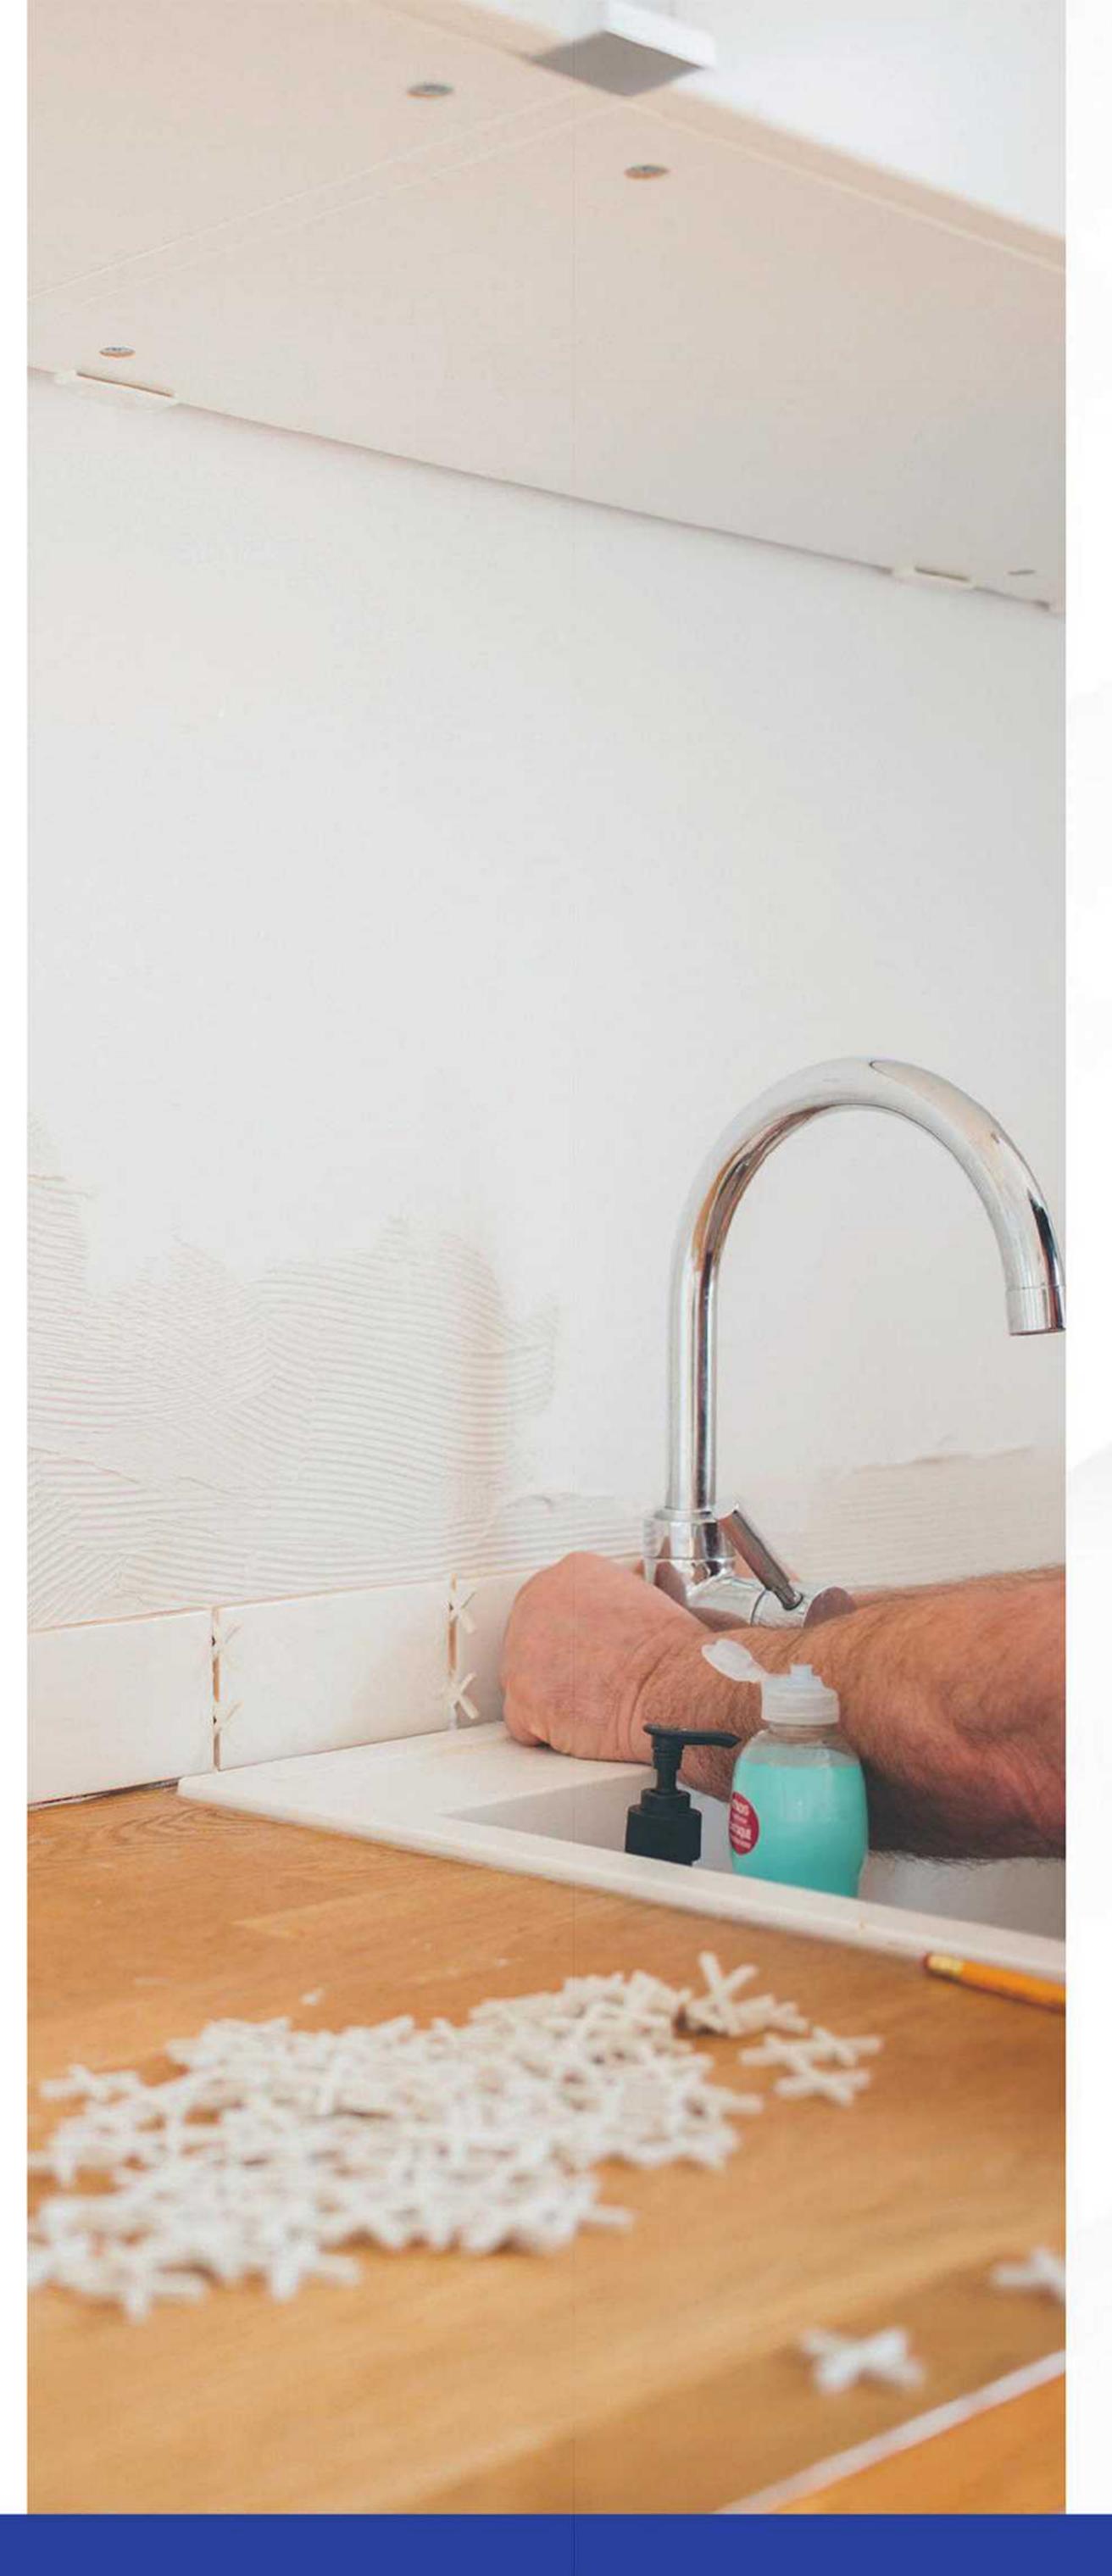

## نحوه استفاده

1- پس از اعمال چسب کاشی روی سطح، کاشی را روی آن 2- صلیب کاشی را در کنار تمامی گوشه های کاشی قرار

3- لازم به ذکر است که در هر مرحله، صلیب ها در داخل بندها و بین هر کاشی و کاشی بعدی قرار می گیرند. <mark>4</mark>– قبل از بندکشی صلیب ها را بردارید.

قرار دهید. دهيد.