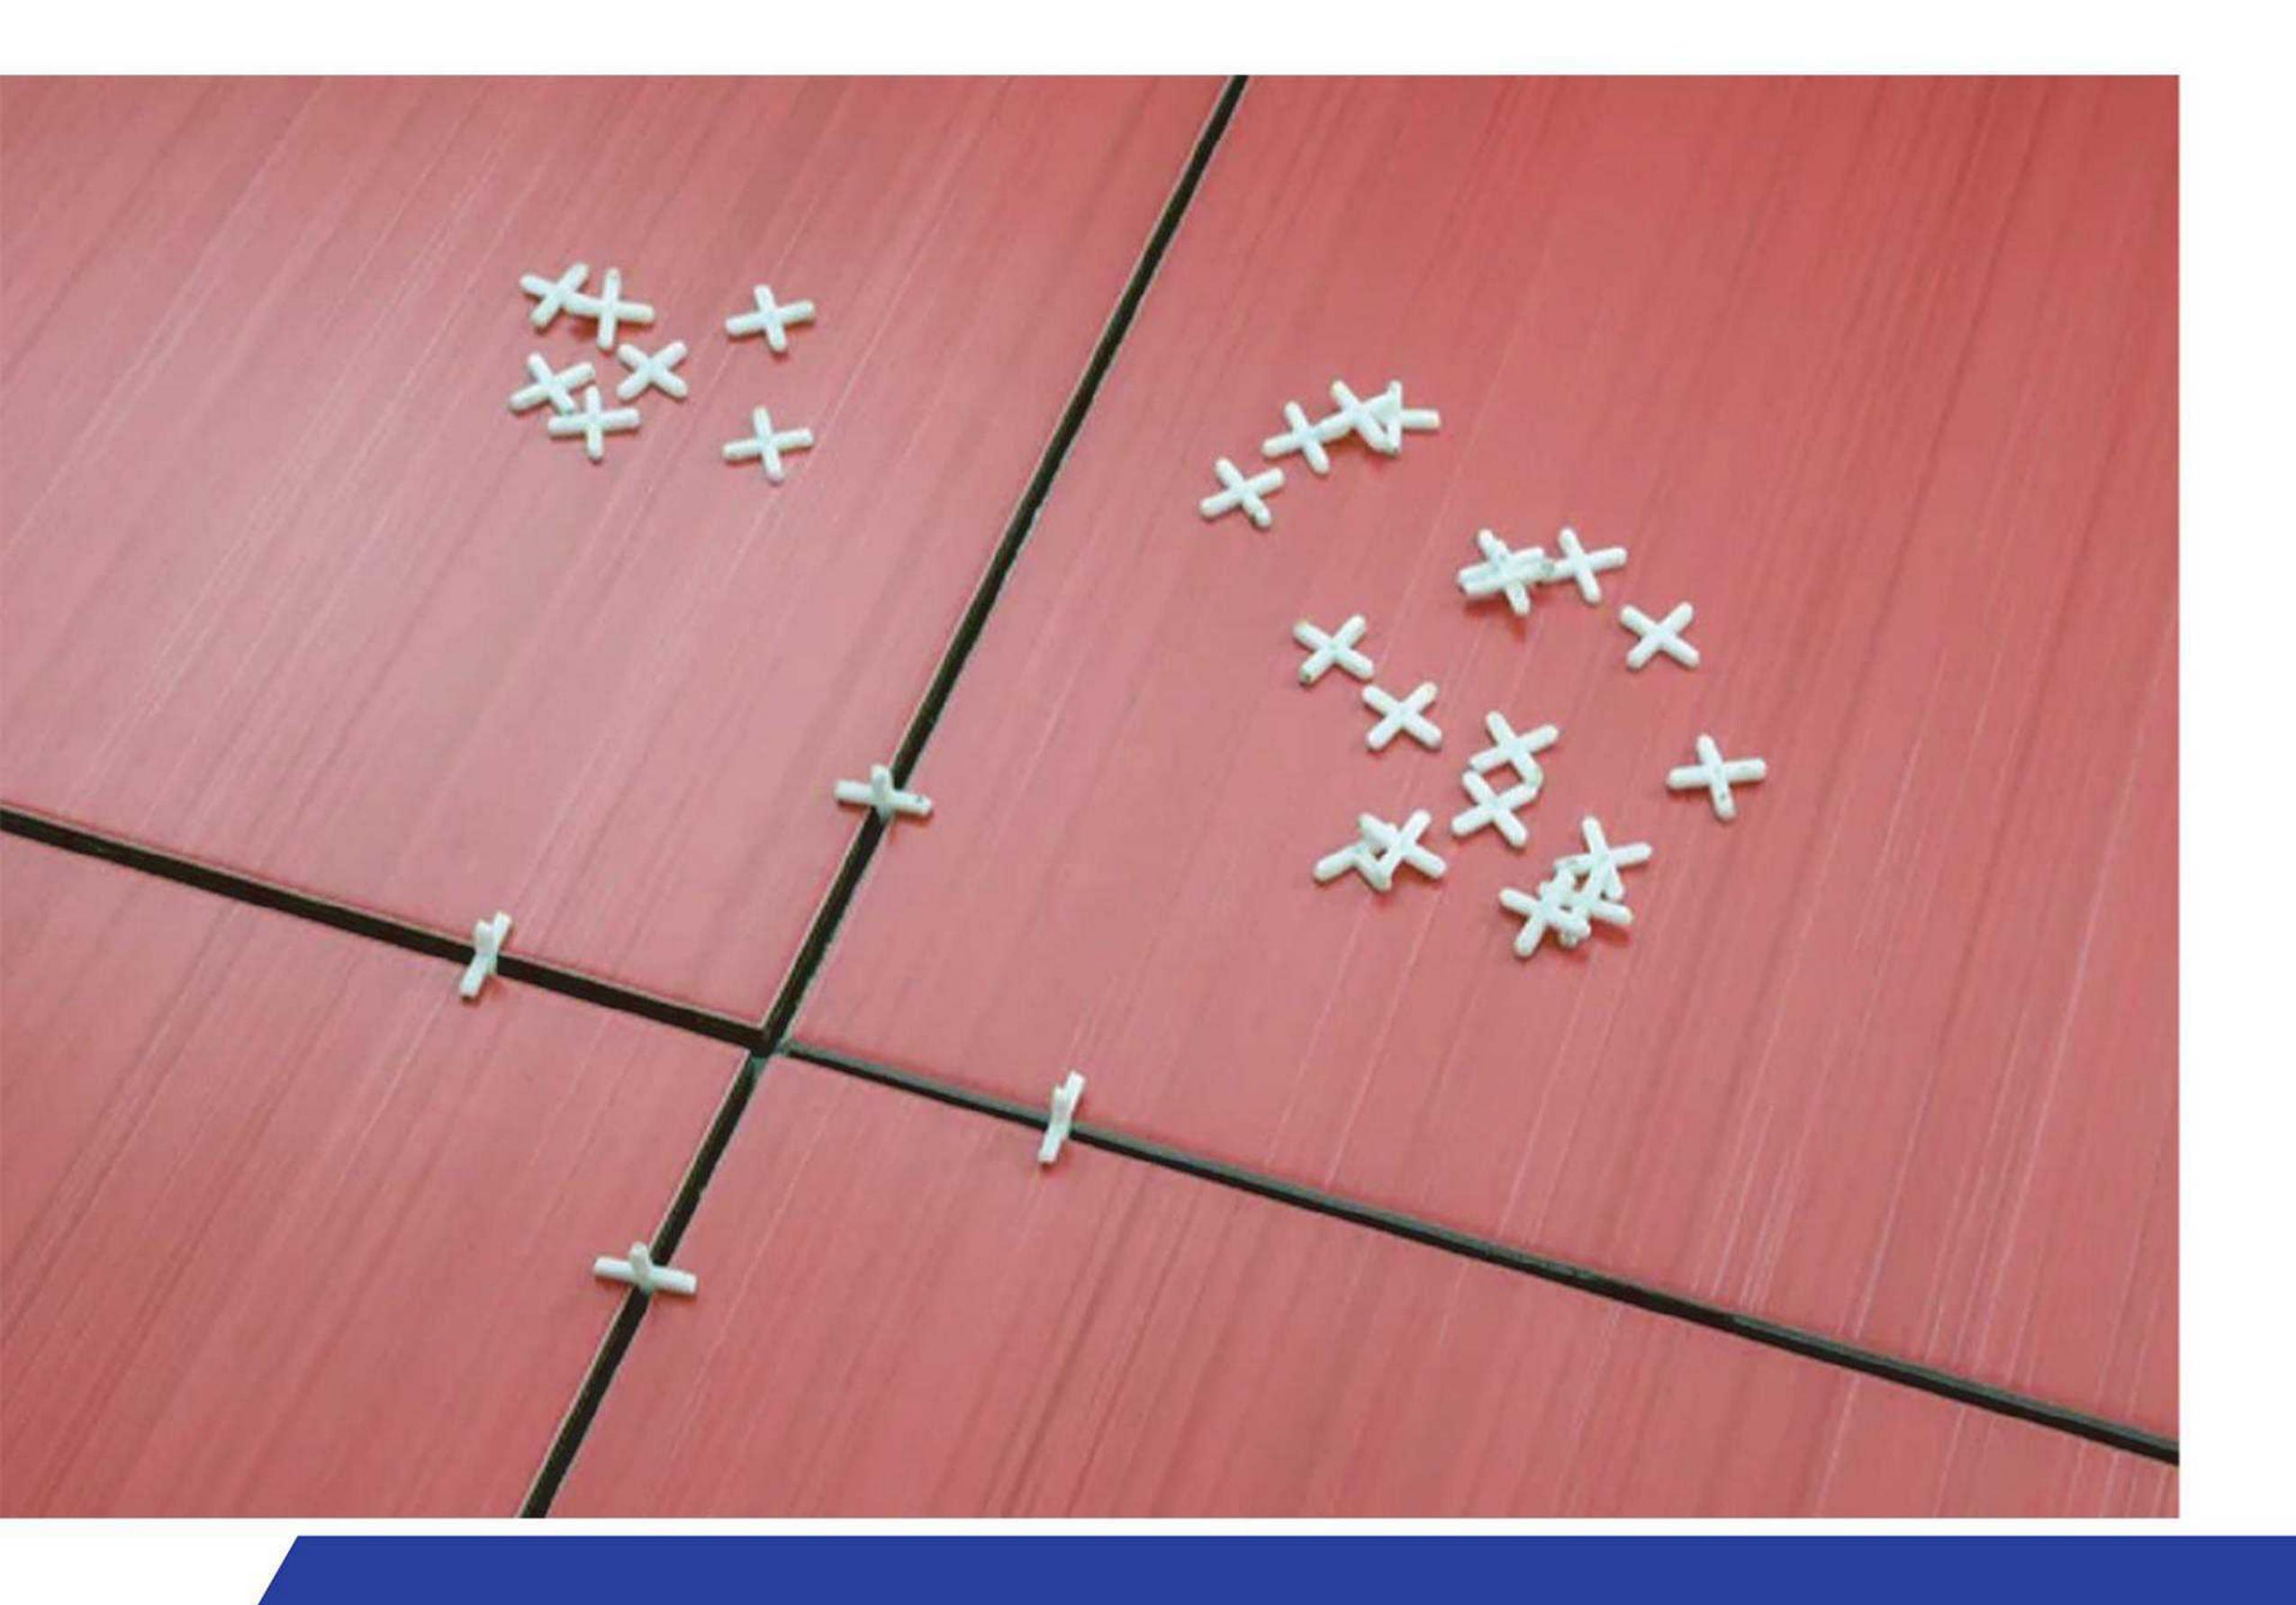

### توضيحات محصول

صليب كاشى يک قطعه پلاستيكى به شكل علامت (+) است و برای تنظیم عرض بندها در کاشی کاری استفاده می شود. با قرار دادن صلیب کاشی بین سرامیک های هم سطح، می توان بندکشی را دقیقا در عرض های یکسان و مشابه انجام داد.

تعداد صليب و اسپيسرهای مورد نياز با حداقل تعداد بند های بين کاشی ها برابر است .